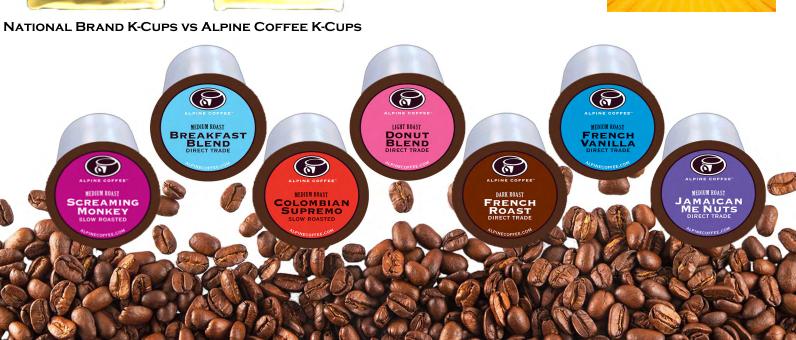

ALPINE COFFEE

ALPINE COFFEE OWNS IT'S OWN COFFEE MILLS IN MULTIPLE COUNTRIES, ENSURING THAT THE COFFEE QUALITY IS HIGH, BUT KEEP COST LOW. ALL OF THE COFFEE PRODUCED IS SPECIALITY GRADE COFFEE

ALPINE COFFEE HAS 33% MORE COFFEE IN THEIR K-CUPS COMPARED TO THE NATIONAL BRANDS TO MAKE SURE THAT THE LOVE, EFFORT AND CARE FOR THE COFFEE IS TASTED IN EVERY CUP.